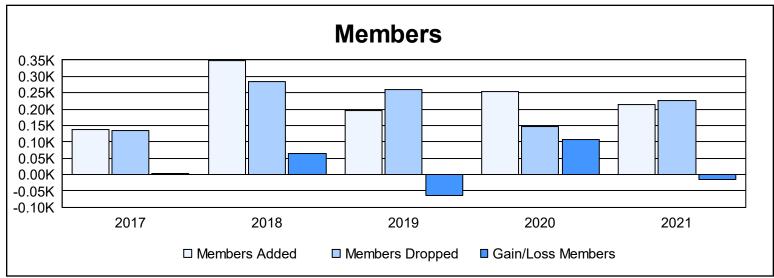

District 204 As of June 2021 Cumulative

| Year      | New<br>Clubs | Dropped<br>Clubs | Gain/<br>Loss<br>Clubs | New<br>Members | Charter<br>Members | Reinstate<br>Members | Transfer<br>Members | Total<br>Member<br>Added | Total<br>Members<br>Dropped | Gain/<br>Loss<br>Members |
|-----------|--------------|------------------|------------------------|----------------|--------------------|----------------------|---------------------|--------------------------|-----------------------------|--------------------------|
| 2016-2017 | 0            | 2                | -2                     | 137            | 0                  | 2                    | 0                   | 139                      | 135                         | 4                        |
| 2017-2018 | 6            | 3                | 3                      | 175            | 163                | 8                    | 1                   | 347                      | 284                         | 63                       |
| 2018-2019 | 1            | 1                | 0                      | 104            | 70                 | 16                   | 5                   | 195                      | 260                         | -65                      |
| 2019-2020 | 6            | 0                | 6                      | 107            | 128                | 17                   | 1                   | 253                      | 147                         | 106                      |
| 2020-2021 | 1            | 5                | -4                     | 164            | 42                 | 5                    | 2                   | 213                      | 227                         | -14                      |
| Average   | 3            | 2                | 1                      | 137            | 81                 | 10                   | 2                   | 229                      | 211                         | 19                       |