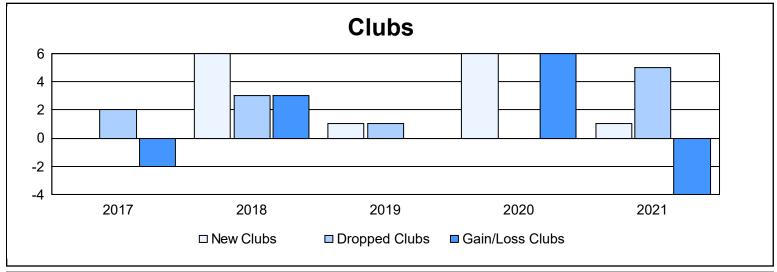

District 204 As of June 2021 Cumulative

| Year      | New<br>Clubs | Dropped<br>Clubs | Gain/<br>Loss<br>Clubs | New<br>Members | Charter<br>Members | Reinstate<br>Members | Transfer<br>Members | Total<br>Member<br>Added | Total<br>Members<br>Dropped | Gain/<br>Loss<br>Members |
|-----------|--------------|------------------|------------------------|----------------|--------------------|----------------------|---------------------|--------------------------|-----------------------------|--------------------------|
| 2016-2017 | 0            | 2                | -2                     | 137            | 0                  | 2                    | 0                   | 139                      | 135                         | 4                        |
| 2017-2018 | 6            | 3                | 3                      | 175            | 163                | 8                    | 1                   | 347                      | 284                         | 63                       |
| 2018-2019 | 1            | 1                | 0                      | 104            | 70                 | 16                   | 5                   | 195                      | 260                         | -65                      |
| 2019-2020 | 6            | 0                | 6                      | 107            | 128                | 17                   | 1                   | 253                      | 147                         | 106                      |
| 2020-2021 | 1            | 5                | -4                     | 164            | 42                 | 5                    | 2                   | 213                      | 227                         | -14                      |
| Average   | 3            | 2                | 1                      | 137            | 81                 | 10                   | 2                   | 229                      | 211                         | 19                       |